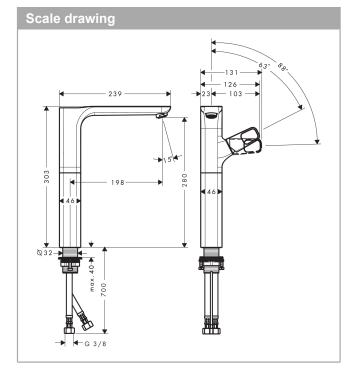

### product features

- · consists of: single lever basin mixer, waste set
- · ComfortZone 280
- · projection 198 mm
- · normal spray
- · flow rate at 3 bar: 5 l/min
- · ceramic cartridge
- · temperature limitation adjustable
- · suitable for continuous flow water heaters
- · non-closing waste set
- · connection dimension: DN15
- handle position on the side: top-side at the spout (generally suitable for wash bowls)