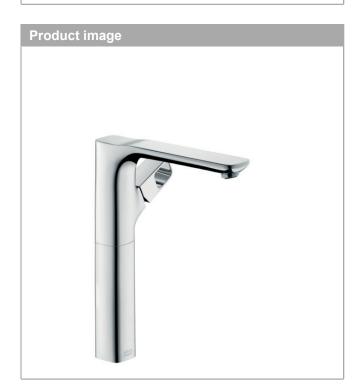

Single lever basin mixer 280 for washbowls with waste set

Surfaces: Chrome Article Number: 11035000

Single lever basin mixer 280 for washbowls with waste set

Surfaces: **Chrome** Article Number: **11035000** 

Single lever basin mixer 280 for washbowls with waste set

Surfaces: Chrome Article Number: 11035000