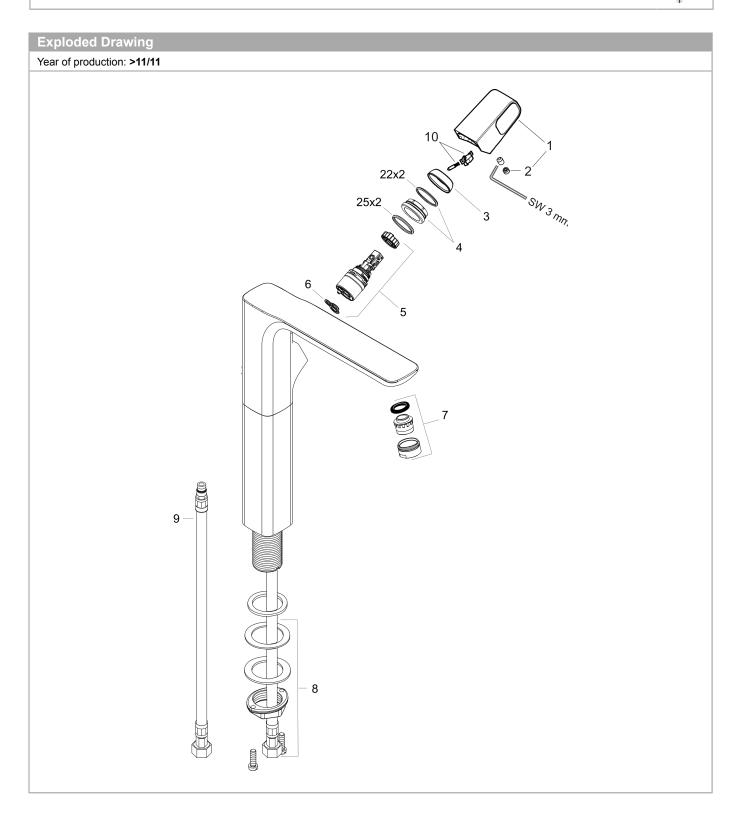

Single lever basin mixer 280 for washbowls with waste set Surfaces: Chrome Article Number: 11035000

| Spare part list Year of production: >11/11 |                                     |          |   |   |
|--------------------------------------------|-------------------------------------|----------|---|---|
|                                            |                                     |          |   |   |
| 1                                          | handle                              | 11093000 | 0 | 1 |
| 2                                          | screw cover                         | 96338000 | 0 | 1 |
| 3                                          | flange                              | 98863000 | 0 | 1 |
| 4                                          | nut                                 | 95178000 | 0 | 1 |
| 5                                          | cartridge, assy                     | 97685000 | 0 | 1 |
| 6                                          | seal                                | 98865000 | 0 | 1 |
| 7                                          | aerator M24x1 (5 l/min)             | 13185000 | 0 | 1 |
| 8                                          | fixing set (Ø 32)                   | 13961000 | 0 | 1 |
| 9                                          | connection hose 900 mm M8x0,75 G3/8 | 96316XXX | 0 | - |
| 10                                         | spring with sleeve                  | 92462000 | 0 | 1 |
| а                                          | fixation extension 35 mm            | 13898000 | 0 | 1 |
| b                                          | aerator M24x1 (3,5 l/min)           | 92508000 | 0 | 1 |
| С                                          | aerator M24x1 (4,5 l/min)           | 92877000 | 0 | 1 |
| d                                          | aerator swivelling M24x1 (5 l/min)  | 95928000 | 0 | 1 |