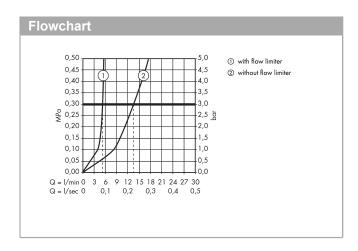

### product features

- · consists of: single lever basin mixer, waste set
- · ComfortZone 280
- · projection 198 mm
- · normal spray
- · flow rate at 3 bar: 5 l/min
- · ceramic cartridge
- · temperature limitation adjustable
- · suitable for continuous flow water heaters
- · non-closing waste set
- · connection dimension: DN15
- handle position on the side: top-side at the spout (generally suitable for wash bowls)