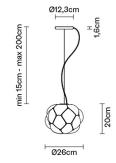

#### Dimensions

**Voltage** 220-240V

Description

aluminium.

Dimmable LED TRIAC

### Light source and alternative bulbs

LED 1x8.7W-120° WHITE 3000K 800lm Cri >80

Energetic class A++

**Included accessories** LED Off-center cable fastener

Weight Net: 1.95 kg Gross: 2.41 kg

**IP**20

Specs EAL **Packaging** Volume: 0.027 m<sup>3</sup> Number of boxes: 1 **Material** Glass - Metal