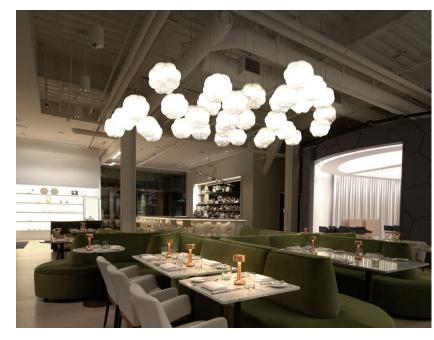

## CLOUDY F21A0171

Mathieu Lehanneur

Pendant lamp with shaded white blown glass diffuser with metal structures in die-cast

#### In the same family

Ceiling

Pictures, descriptions, dimensions and technical data have to be considered as purely indicative. While maintaining the basic characteristics of the product, the manufacturer reserves the right to make modifications at any time with the sole aim of improvement