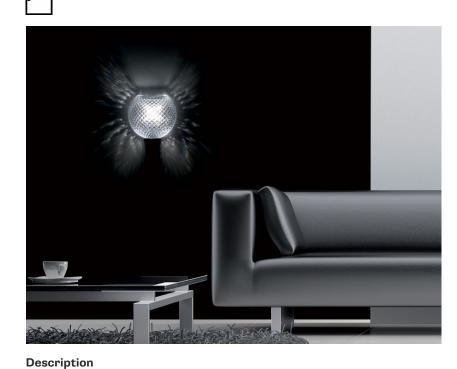

# DIAMOND&SWIRL D82D9900

Bridgewell Consulting LTD

Wall lamp with diffuser in crystal glass, hand ground. Polished chrome metal details.