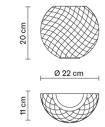

#### Dimensions

**Voltage** 220-240V Socket 1xR7s (78 mm)

### Light source and alternative bulbs cod. A11502C20

R7s (78 mm) 1x80W HDG

Energetic class D

**\_\_\_\_**\_

Not included accessories Bulb

Weight Net: 2.72 kg Gross: 3.28 kg

**IP**20

Specs EAL **Packaging** Volume: 0.026 m<sup>3</sup> Number of boxes: 1 **Material** Crystal glass - Metal