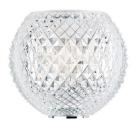

# DIAMOND&SWIRL D82D9900

Bridgewell Consulting LTD

Wall lamp with diffuser in crystal glass, hand ground. Polished chrome metal details.

Available diffuser colours
Transparent

Available structure colours