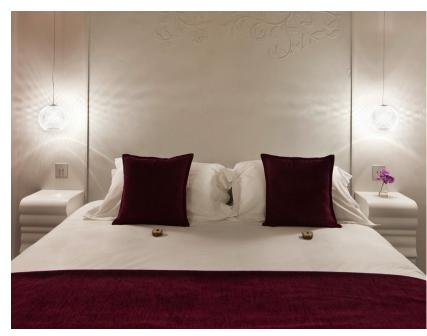

### D82A0100

Bridgewell Consulting LTD

**Description** Pendant lamp with crystal diffuser, hand ground. Polished chrome metal details.

#### Dimensions

**Voltage** 220-240V

Socket 1xG9

## Light source and alternative bulbs cod. A11004C20

G9 1x60W HSGS

Energetic class D

**Included accessories** Off-center cable fastener Not included accessories Bulb

Weight Net: 2.85 kg Gross: 3.31 kg

**IP**20

Specs EAE **Packaging** Volume: 0.027 m<sup>3</sup> Number of boxes: 1 Material

Crystal glass - Metal

Available diffuser colours

Available structure colours