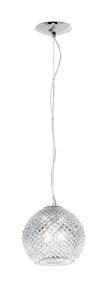

#### Dimensions

**Voltage** 220-240V

Socket 1xG9

Specs EAE **Packaging** Volume: 0.027 m<sup>3</sup> Number of boxes: 1 Material

Crystal glass - Metal

Available diffuser colours

Available structure colours