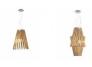

#### Description

Pendant lamp whose light is discreetly diffused from a frame decorated with laths of Ayous wood. Structure and stem in powderpainted metal, or structure in powder-painted metal with stem in Toulipier wood.

### Available diffuser colours

Light wood colour

#### Available structure colours

Anodized