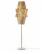

et





#### Description

Pendant lamp whose light is discreetly diffused from a frame decorated with laths of Ayous wood. Structure and stem in powderpainted metal, or structure in powder-painted metal with stem in Toulipier wood.

Voltage 220-240V

**Dimmable LED** 

### Light source and alternative bulbs

LED 1x8.7W-120° WHITE 3000K 800lm Cri >80

LED 1x13W-120° WHITE 3000K 1210lm Cri >80

Energetic class A++ Energetic class A++









## Included accessories

LED

Weight Net: 2.93 kg Gross: 3.26 kg

## **Packaging**

Volume: 0.095 m<sup>3</sup> Number of boxes: 2

## **Specs**

**IP**20



#### **Dimensions**



## Material

Wood - Metal

### Available diffuser colours

Light wood colour

#### Available structure colours

Anodized

## In the same family





Table



Floor



Floor



Pendant



Pendant