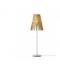

#### Description

Pendant lamp whose light is discreetly diffused from a frame decorated with laths of Ayous wood. Structure and stem in powderpainted metal, or structure in powder-painted metal with stem in Toulipier wood.

### Available diffuser colours

Light wood colour

#### Available structure colours

Anodized