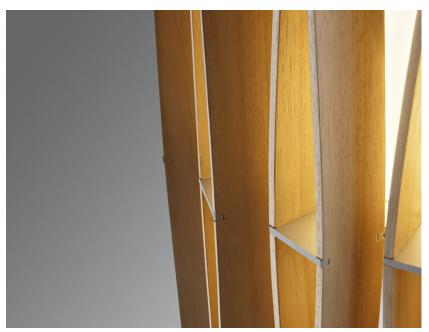

#### Description

Pendant lamp whose light is discreetly diffused from a frame decorated with laths of Ayous wood. Structure and stem in powderpainted metal, or structure in powder-painted metal with stem in Toulipier wood.

## Material

Wood - Metal

### Available diffuser colours

Light wood colour