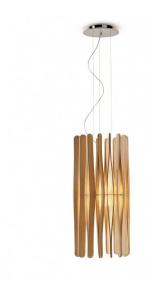

#### Description

Pendant lamp whose light is discreetly diffused from a frame decorated with laths of Ayous wood. Structure and stem in powderpainted metal, or structure in powder-painted metal with stem in Toulipier wood.

## Material

Wood - Metal

### Available diffuser colours

Light wood colour