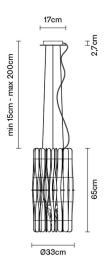

# : Fabbian

## **STICK**

## F23A0669

Matali Crasset





#### Description

Pendant lamp whose light is discreetly diffused from a frame decorated with laths of Ayous wood. Structure and stem in powderpainted metal, or structure in powder-painted metal with stem in Toulipier wood.

Voltage 220-240V

**Dimmable LED** 

### Light source and alternative bulbs

LED 1x8.7W-120° WHITE 3000K 800lm Cri >80

LED 1x13W-120° WHITE 3000K 1210lm Cri >80

Energetic class A++ Energetic class A++









## Included accessories

LED

Weight Net: 2.93 kg Gross: 3.26 kg

## **Packaging**

Volume: 0.095 m<sup>3</sup> Number of boxes: 2

## **Specs**

**IP**20



#### **Dimensions**



## Material

Wood - Metal

### Available diffuser colours

Light wood colour

#### Available structure colours

Anodized

## In the same family





Table



Floor



Floor



Pendant



Pendant