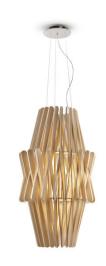

# **STICK**

# F23A1069

Matali Crasset

#### Description

Pendant lamp whose light is discreetly diffused from a frame decorated with laths of Ayous wood. Structure and stem in powder-painted metal, or structure in powder-painted metal with stem in Toulipier wood.