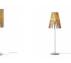

#### Description

Pendant lamp whose light is discreetly diffused from a frame decorated with laths of Ayous wood. Structure and stem in powder-painted metal, or structure in powder-painted metal with stem in Toulipier wood.

### Material

Wood - Metal

#### Available diffuser colours

Light wood colour

#### Available structure colours

Anodized

Pendant