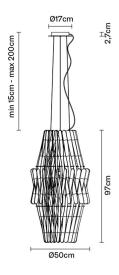

# : Fabbian

# **STICK**

# F23A1069

Matali Crasset





#### Description

Pendant lamp whose light is discreetly diffused from a frame decorated with laths of Ayous wood. Structure and stem in powder-painted metal, or structure in powder-painted metal with stem in Toulipier wood.

Voltage

220-240V

**Dimmable LED** 

#### Light source and alternative bulbs

LED 1x8.7W-120° WHITE 3000K 800lm Cri >80

LED 1x17W-120° WHITE 2700K 1850lm Cri >80

Energetic class A++ Energetic class A++









# Included accessories

LED

Weight Net: 5.22 kg Gross: 5.92 kg

#### **Packaging**

Volume: 0.333 m<sup>3</sup> Number of boxes: 2

## **Specs**

**IP**20



#### **Dimensions**



### Material

Wood - Metal

#### Available diffuser colours

Light wood colour

#### Available structure colours

Anodized

Pendant

# In the same family





Table





Floor



Pendant