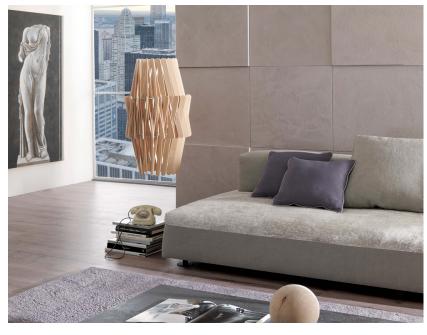

# **STICK**

# F23A1069

Matali Crasset

#### Description

Pendant lamp whose light is discreetly diffused from a frame decorated with laths of Ayous wood. Structure and stem in powder-painted metal, or structure in powder-painted metal with stem in Toulipier wood.