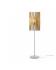

#### Description

For this floor lamp the light is discreetly diffused from a frame decorated with laths of Ayous wood. Structure and stem in powderpainted metal, or structure in powder-painted metal with stem in Toulipier wood.

#### **Dimensions**