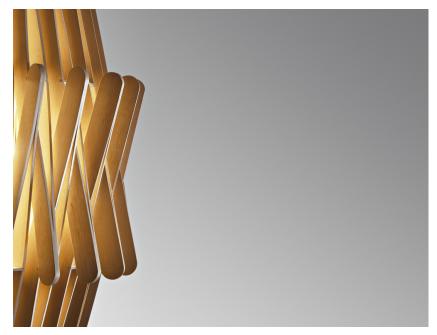

#### Description

For this floor lamp the light is discreetly diffused from a frame decorated with laths of Ayous wood. Structure and stem in powderpainted metal, or structure in powder-painted metal with stem in Toulipier wood.

#### Material

Wood - Metal