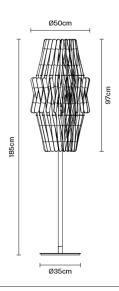

#### Description

For this floor lamp the light is discreetly diffused from a frame decorated with laths of Ayous wood. Structure and stem in powderpainted metal, or structure in powder-painted metal with stem in Toulipier wood.

#### **Dimensions**

#### **Specs**

**IP**20

# Weight

Net: 13.66 kg Gross: 14.06 kg

#### **Packaging**

Volume: 0.016 m<sup>3</sup> Number of boxes: 2

#### Material

Wood - Metal

#### Available diffuser colours

Light wood colour

#### Available structure colours

Anodized