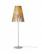

#### Description

For this floor lamp the light is discreetly diffused from a frame decorated with laths of Ayous wood. Structure and stem in powderpainted metal, or structure in powder-painted metal with stem in Toulipier wood.

#### **Dimensions**