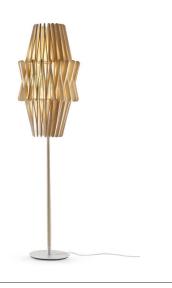

#### Description

For this floor lamp the light is discreetly diffused from a frame decorated with laths of Ayous wood. Structure and stem in powderpainted metal, or structure in powder-painted metal with stem in Toulipier wood.

#### Material

Wood - Metal