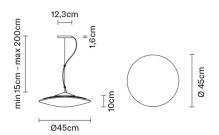

# :Fabbian

# **LOOP**

# F35A0100

Constance Guisset





### Description

Pendant lamp with transparent blown glass diffuser, striped on the top part and sandblasted at the bottom. Black painted metal structure.



#### **Dimensions**



Voltage

220-240V

Dimmable LED

TRIAC

#### Light source and alternative bulbs

LED 1x17W-120° WHITE 3000K 1850lm Cri >80

Energetic class A++





#### Included accessories

LED

Off-center cable fastener

Weight

Net: 4.27 kg Gross: 6.1 kg **Packaging** 

Volume: 0.108 m<sup>3</sup> Number of boxes: 1

## Specs

EAC

**IP**20

Material

Glass - Metal

#### Available diffuser colours

Transparent

White

#### Available structure colours

Black

Burnished brass

Copper

#### In the same family



Wall/ceiling