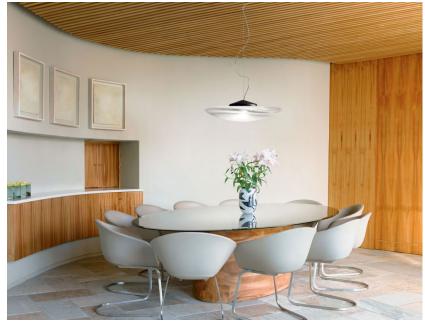

# F35A0100

Constance Guisset

### Description

Pendant lamp with transparent blown glass diffuser, striped on the top part and sandblasted at the bottom. Black painted metal structure.