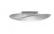

### Description

Pendant lamp with transparent blown glass diffuser, striped on the top part and sandblasted at the bottom. Black painted metal structure.