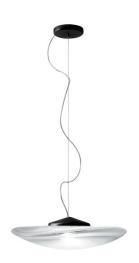

# F35A0100

Constance Guisset

### Description

Pendant lamp with transparent blown glass diffuser, striped on the top part and sandblasted at the bottom. Black painted metal structure.