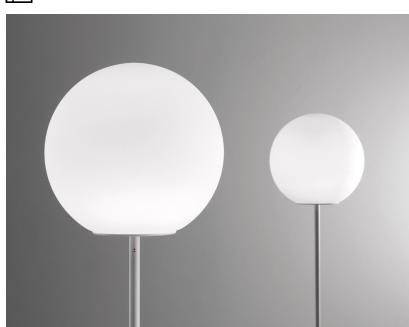

## LUMI F07C0901

f

A.Saggia & V.Sommella / D&G Studio

#### Description

Floor lamp with diffuser in satin-finish white blown glass. Supporting structure made of metal or polyester reinforced with glass fibre, painted white.