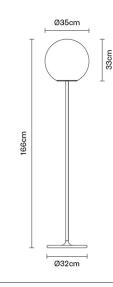

#### Dimensions

Material Glass - Metal

> Available diffuser colours White

Available structure colours White