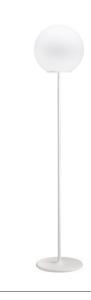

## LUMI F07C0901

f

A.Saggia & V.Sommella / D&G Studio

#### Description

Floor lamp with diffuser in satin-finish white blown glass. Supporting structure made of metal or polyester reinforced with glass fibre, painted white.