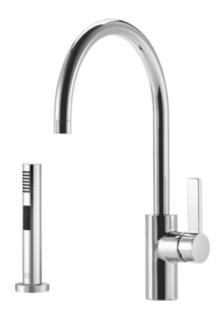

## Kitchen - Tara Ultra Single-lever mixer with rinsing spray set - polished chrome Article number: Set

- 240 mm projection
- pivotable spout 360°
- air-enriched flow and spray flow
- automatic spout/shower diverter
- height of mixer 393 mm
- height up to aerator 240 mm
- single-lever mixer hole diameter 35 mm
- hole diameter rinsing spray 32mm
- fabric braided hose 1500mm
- sprayface with anti-scaling system
- max. flow 8 l/min at 3 bar flow pressure
- lead-free
- Intrinsic protection against back flow.

polished chrome

Individual components of this set

You need the following components for this set

1x 33 826 875-00 Single-lever mixer - polished chrome

1x 27 721 970-00 Rinsing spray set - polished chrome